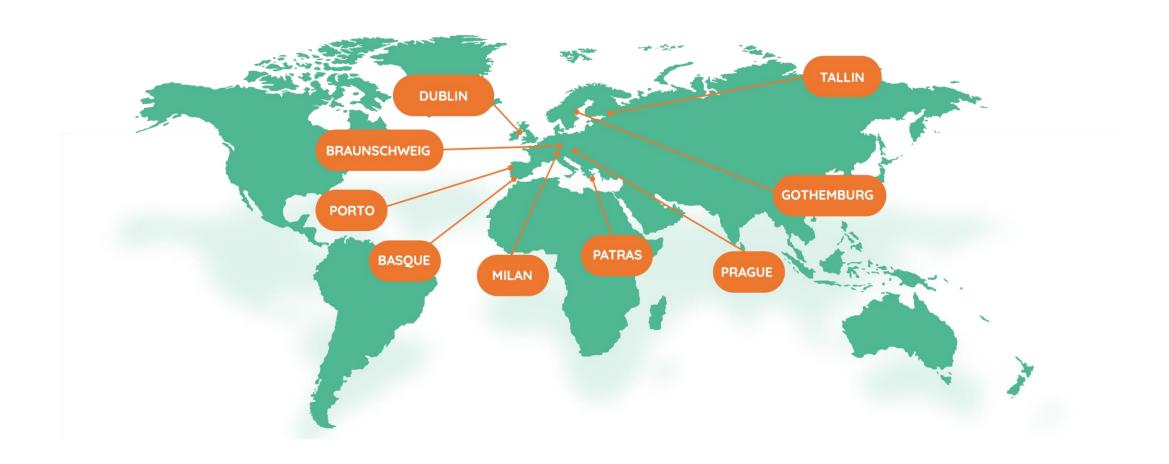

# YML Learning Paths Launching Event

9 May 2023







#### The Young Manufacturing Leader Network



The international network of Young Manufacturing Leaders (18-30 y.o.), which aims at:

- spreading awareness about the importance of advanced and sustainable manufacturing
- engaging and connecting young people with key players and opportunities in manufacturing
  - **empowering** them to be change-makers and contribute to the sustainable development of industry and society

























#### The YML City Hubs























#### The YML International Activities











































#### CREATIVITY, INNOVATION AND ENTREPRENEURSHIP

# Top 10 skills of 2023 1. Analytical thinking 6. Dependability and attention to detail 7. Dependability and attention to detail 8. Empathy and active listening 9. Leadership and social influence 5. Curiosity and lifelong learning 10. Dependability and attention to detail 10. Dependability and active listening 11. Dependability and attention to detail 12. Dependability and attention to detail 13. Dependability and active listening 14. Dependability and active listening 15. Quality control 16. Dependability and attention to detail 17. Dependability and attention to detail 18. Dependability and active listening 19. Dependability and active l