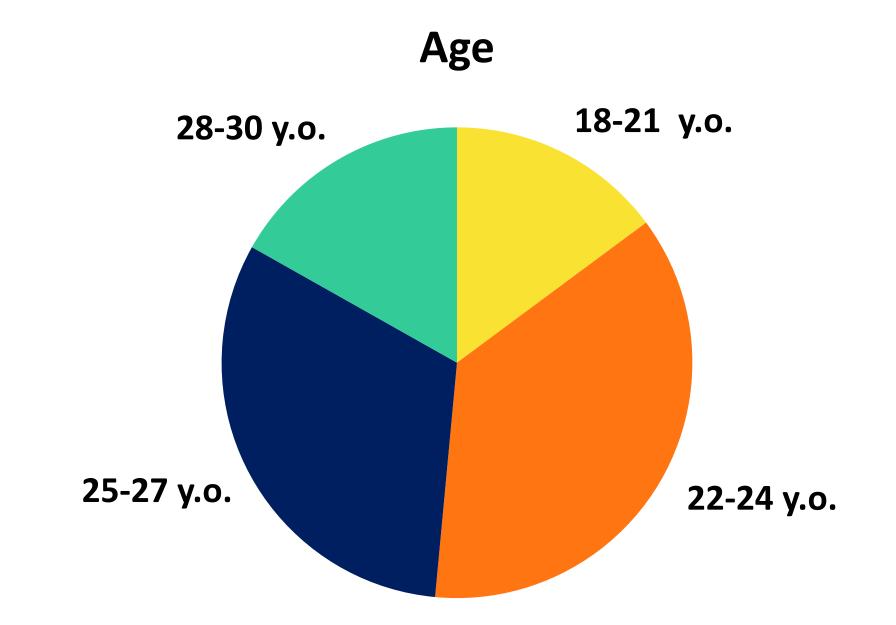

# The growing YML community

YMLs in the +270%

# Countries +56% involved:

**:YML** 