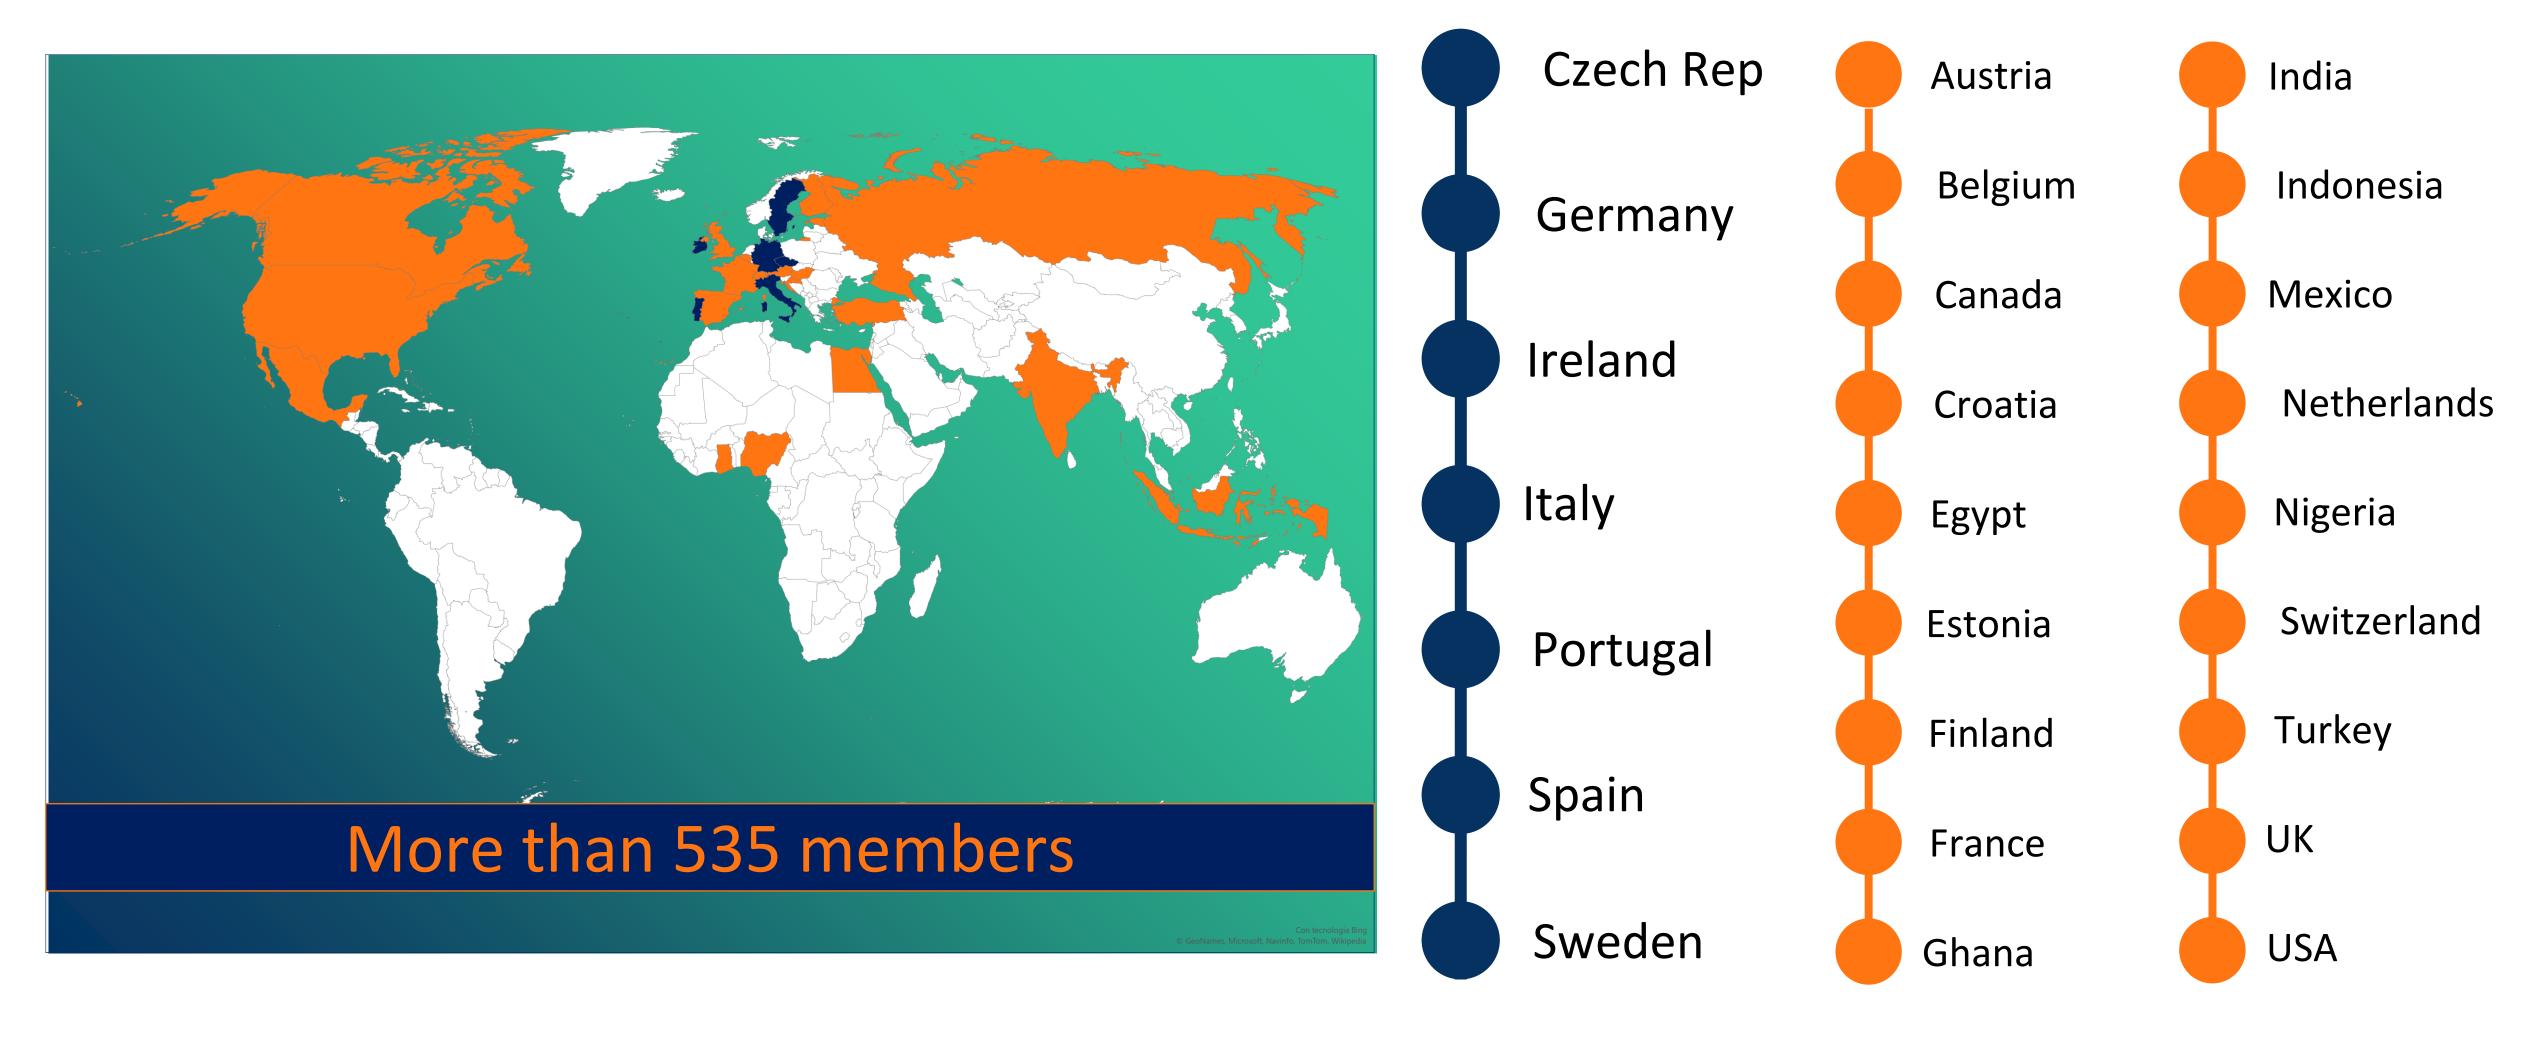

The Young Manufacturing Leaders Network

Data & Activities
Version 0.4 - December 2022

# The Young Manufacturing Leader Network

The international network of Young Manufacturing Leaders aimed at:



- spreading awareness about the importance of advanced and sustainable manufacturing
- engaging and connecting young people with key players and opportunities in manufacturing
- empowering them to be change-makers and contribute to the sustainable development of industry and society

at both local and global level







### The YML City Hubs

Besides the promoting Partners, YML network is currently composed of 8 local City Hubs based in Europe. The City Hubs are run by members of the network in collaboration with project partners and other stakeholders.









# The growing YML community







YMLs in the +270%

# Countries +56% involved:

**:YML** 

## Young Manufacturing Leaders







Other (<2%) • •









### YML Main Topics













### YML City Hubs' local activities in 2022

















#### YML international activities in 2022



Sustainable
Manufacturing
Innovation
Contest

LCA across Europe







YML Sustainable Manufacturing Innovation Contest – LCA across Europe

















If you are between 18 and 30 years old, join the YML Network here!

For more information about the network and for knowing more on how to support and create new local City Hubs, please contact <a href="mailto:info@youngmanufacturingleaders.com">info@youngmanufacturingleaders.com</a>