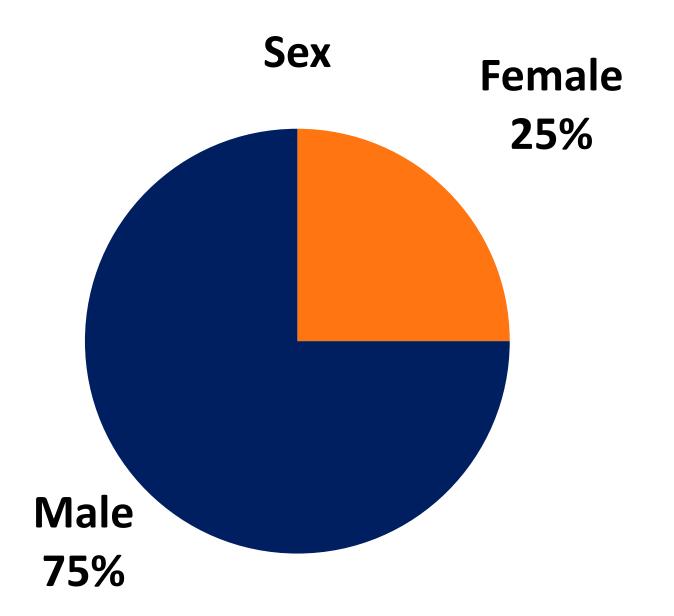

# The growing YML community

YMLs in the +270%

# Countries +56% involved:

**:YML** 