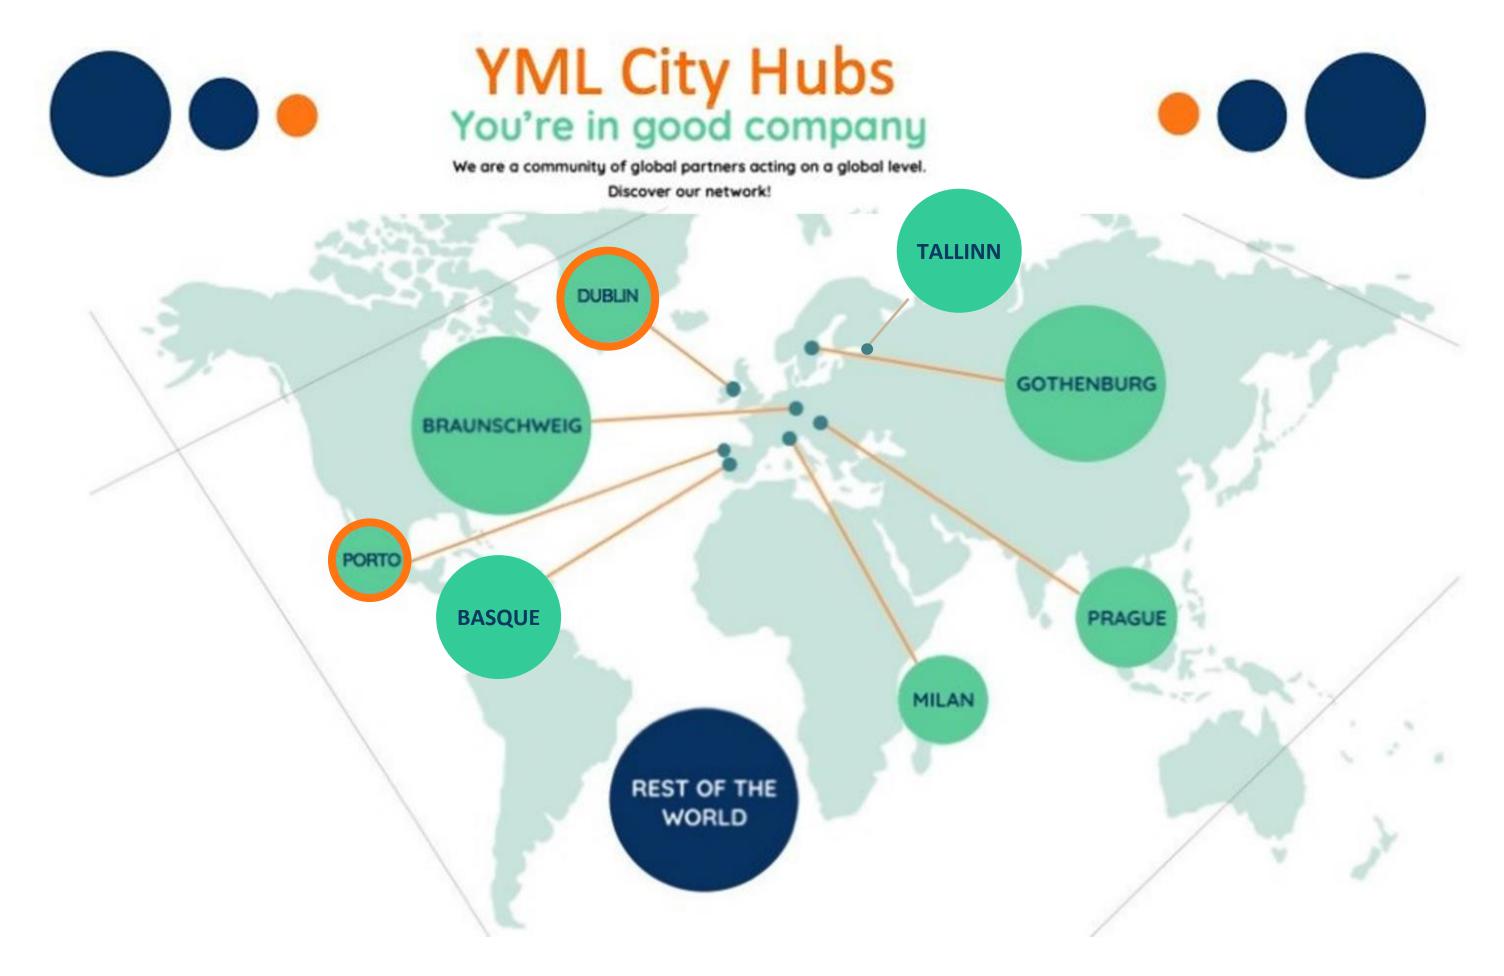

### The YML City Hubs

Besides the promoting Partners, YML network is currently composed of 8 local City Hubs based in Europe. The City Hubs are run by members of the network in collaboration with project partners and other stakeholders.