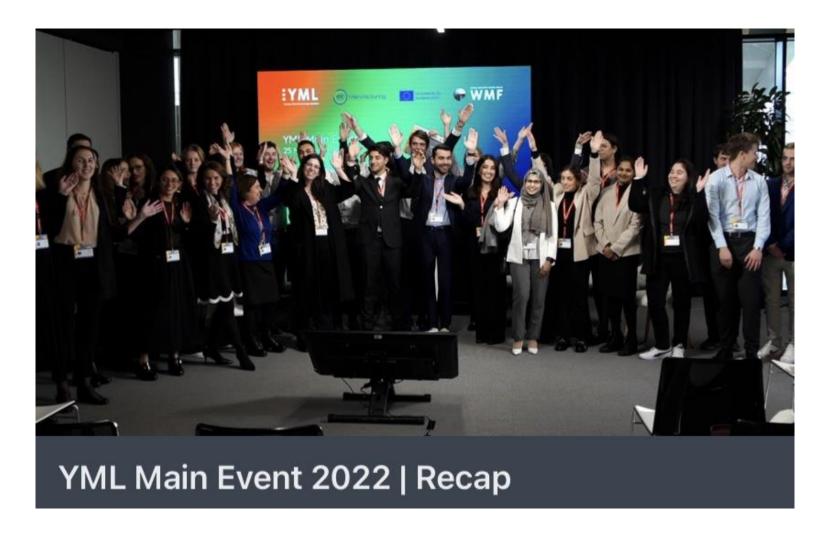

# The Young Manufacturing Leaders Network

Data & Activities
Version 0.4 - December 2022

# The Young Manufacturing Leader Network

The international network of Young Manufacturing Leaders aimed at:

- spreading awareness about the importance of advanced and sustainable manufacturing
- engaging and connecting young people with key players and opportunities in manufacturing
- empowering them to be change-makers and contribute to the sustainable development of industry and society